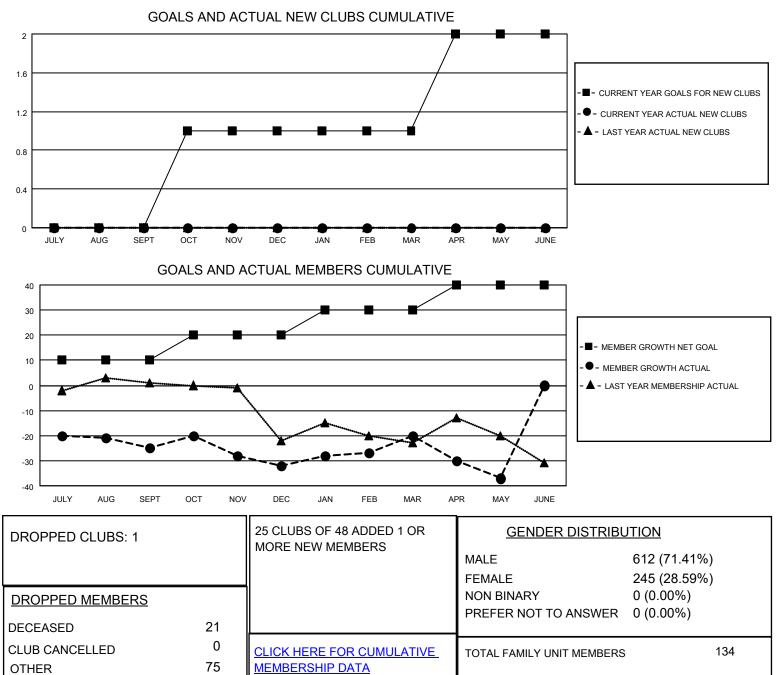

## LOCATION MISSISSIPPI

District 30 M

Results as of: 5/31/2022

| Clubs                 |               |           |               | Members               |                        |                         |                                                    |
|-----------------------|---------------|-----------|---------------|-----------------------|------------------------|-------------------------|----------------------------------------------------|
| RESULTS FOR 2021-2022 |               |           |               | RESULTS FOR 2021-2022 |                        |                         |                                                    |
| QUARTER               | NEW CLUB GOAL | NEW CLUBS | DROPPED CLUBS | QUARTER               | BER GROWTH NET<br>GOAL | MEMBER GROWTH<br>ACTUAL | DROPPED<br>MEMBERS ACTUAL<br>(including transfers) |
| JULY/AUG/SEPT         | 0             | 0         | 1             | JULY/AUG/SEPT         | 10                     | 18                      | 43                                                 |
| OCT/NOV/DEC           | 1             | 0         | 0             | OCT/NOV/DEC           | 10                     | 11                      | 17                                                 |
| JAN/FEB/MAR           | 0             | 0         | 0             | JAN/FEB/MAR           | 10                     | 27                      | 13                                                 |
| APR/MAY/JUNE          | 1             | 0         | 0             | APR/MAY/JUNE          | 10                     | 8                       | 23                                                 |